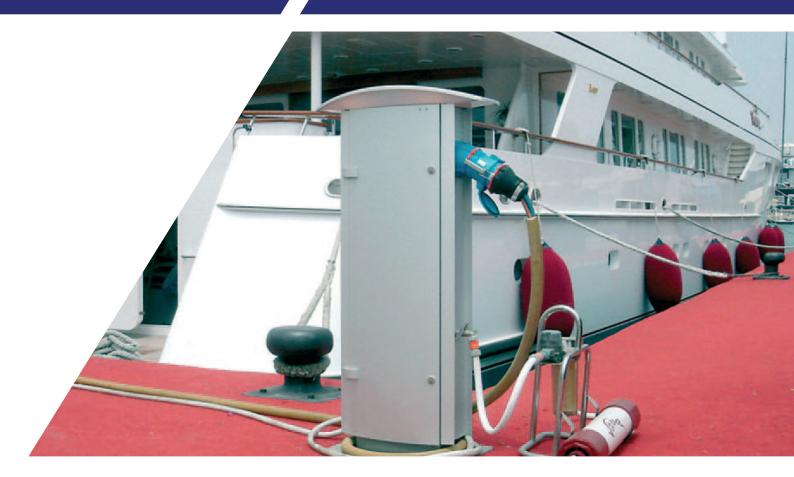

## **TALLYKEY T8**

The tallykey T8 pedestal means our stylish and elegant danish design can now also supply super-yachts with power and water. The T8 offers electrical outlets of up to 400 A, along with max. two 1 inch water taps. For the registration of consumption charges the T8 can be equipped with electricity and water meters, or the versatile and user-friendly tallycard+payment system.

Outlets of up to 400 Amps require sturdy and reliable cable connections. T8 has an internal cable bay for uncomplicated and safe terminal connection.