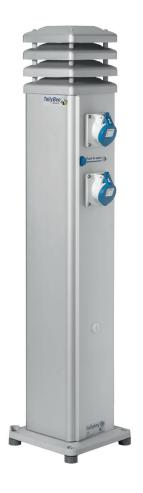

## **TALLYKEY T4**

**Height:** 106 cm or 130 cm.

Weight: 7 - 20 kg, depending on the specifications.

**Power outlets:** 1 to 4 sockets 16A - 63A one ore tree phase.

Water taps: Option for 2 x  $1\!\!\!/ _2$  " (or  $3\!\!\!/ _1$  ") water taps plus hose holder.

**Safety:** Every outlet is protected by a MCB and RCB or a RCBO.

Lighting at the top: 1 x 7 watts LED.

**Temperature:** - 20 to + 60-degree Celsius.

**Density:** IP44 (IP56 as option).

Standard: IEC 60439-3.

**Mounting:** Delivered with standard flange.

**Power connection:** CU, 2.5 to 50 mm<sup>2</sup> via main switch.

Water: 20 mm PL-pipes.

**MATERIALS:** Pedestal: Anodised aluminium 6063. Screws and bolts: Acid-proof steel A4.