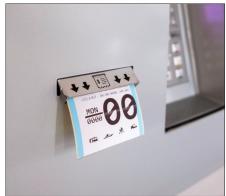

#### **Registration on arrival**

Your guests register via the large pressure-sensitive screen. They then choose the services needed. Once the guest is registered, they will receive an email and a text with confirmation of their registration as well as a PIN code. The machine may print a registration label to put on e.g. the boat (depending on features selected at kiosk order time).