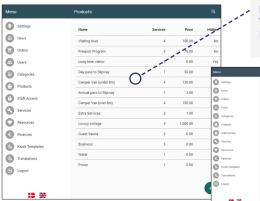

### Easy vending machine administration

You can access an Admin section, where you are able to edit products and prices, set up news and have a complete overview - whether using your PC, tablet or smartphone.