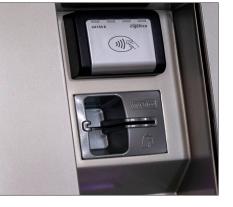

The large pressure-sensitive screen provides a good overview and intuitive operation. The guest's selections and purchases along with a PIN code, is printed on a receipt and simultaneously sent via sms and email.

If the guest has ordered and paid online, the guest can log in to the self-service kiosk and print the registration label (if kiosk is so equipped).

Should the guest require additional services during the stay, they can log in with the PIN code at the ATM and make additional purchases and for instance, extend their stay.