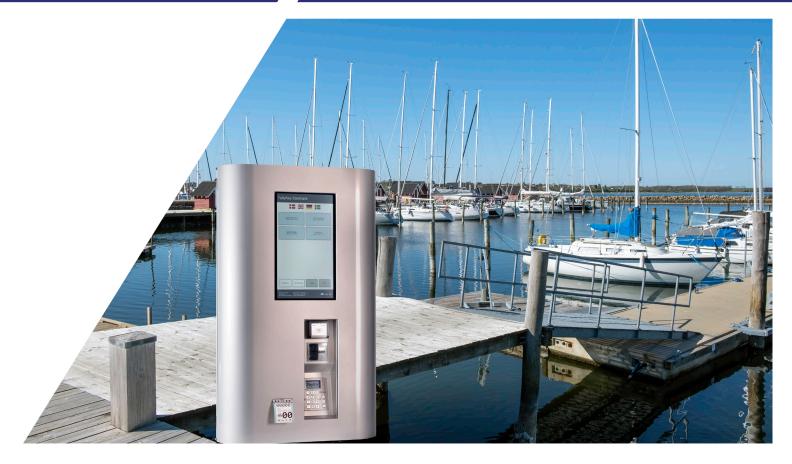

### ROBUST SELF-SERVICE KIOSK WITH LARGE DISPLAY FOR EASY SELF-SERVICE BY GUESTS IN REGISTRATION, PURCHASE AND PAYMENT.

Tallykey TWK allows your guests to register, pay for their stay and choose services such as water, electricity, shower etc.

The large pressure-sensitive screen provides a good overview and intuitive operation. The guest's selections and purchases along with a PIN code, is printed on a receipt and simultaneously sent via sms and email.

The guest is now ready to use the facilities and can follow the consumption by logging in to the screen or by going online on the Tallyweb portal.

Tallykey TWK can be used at ports, marinas, campsites, caravan parks, etc. You can continuously track registrations, sales and consumption of all your guests via the Tallyweb portal.

### Danish quality that can survive many years of outdoor use

Tallykey's self-service kiosk is developed and produced at our own factory in Denmark, where our skilled employees use only robust and long-lasting quality materials.

The vending machine meets all relevant standards and regulatory requirements for installations of this type.

The machine is made of anodized aluminum, while bolts, shafts and screws are made of acid-resistant steel. This means minimal maintenance for you while making it looks neat and inviting to your guests.