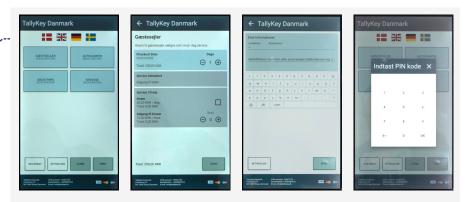

#### **Registration on arrival**

Your guests register via the large pressure-sensitive screen. They then choose the services needed. Once the guest is registered, they will receive an email and a text with confirmation of their registration as well as a PIN code. The machine may print a registration label to put on e.g. the boat (depending on features selected at kiosk order time).

If the guest has ordered and paid online, the guest can log in to the self-service kiosk and print the registration label (if kiosk is so equipped).

Should the guest require additional services during the stay, they can log in with the PIN code at the ATM and make additional purchases and for instance, extend their stay.

#### Mobile access

The guest is able to log in to the Tallyweb portal via his/her smartphone, tablet or PC and follow his consumption of electricity and access to bathing facilities as well as make additional purchases.