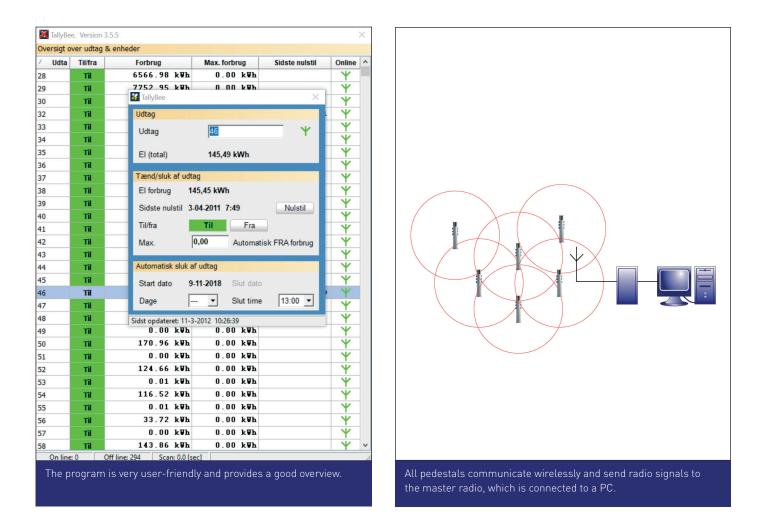

Tallybee gives a full overview of all units connected to the system. All information is updated real time so you can read your guests' power consumption at all times directly on your PC and settle the account precisely.

## A SOLUTION BASED ON TOP MODERN TECHNOLOGY...

Tallybee uses top modern radio technology, which ensures all information and consumption data are gathered, delivered and stored safely, both at the individual outlets and at the connected master unit – the radio receiver. The system that works via radio control of the units, is quickly and easily installed, and does not require cabling between the connected units and outlets in your harbour or marina. Should a radio fail, the information and data are gathered and distributed by the other radios in the master unit, so no important data is lost.