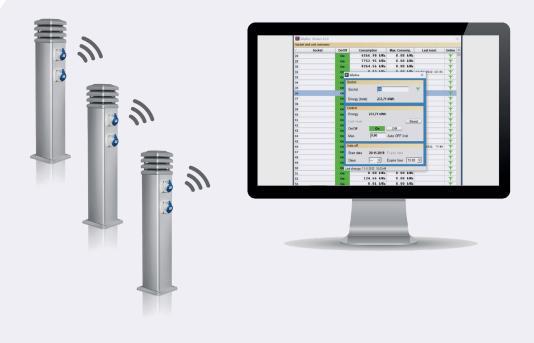

### REAL TIME OVERVIEW AND CONTROL OF CONSUMPTION DATA AT YOUR MARINA AND HARBOUR

The Tallybee computer program makes it possible via radio signals to remote control and read your guests' power consumption on your PC – so you can settle payments easily and quickly. Tallybee offers you and your employees a full overview of all consumption on the power outlets.

Tallybee gives a full overview of all units connected to the system. All information is updated real time so you can read your guests' power consumption at all times directly on your PC and settle the account precisely.